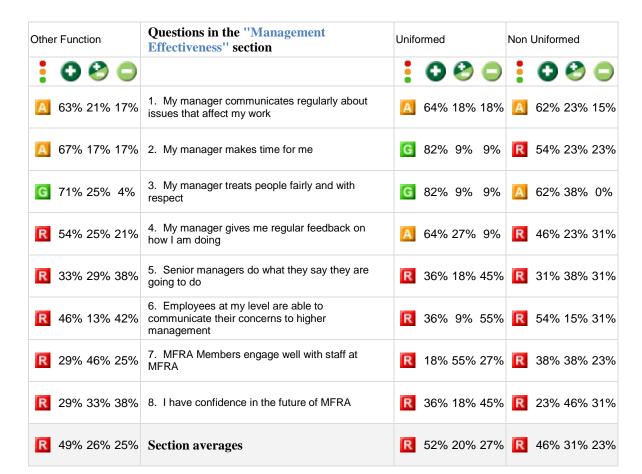

| 23% |
| A    | 67% 13% 21% | I feel valued and recognised for the work that I do by my line manager       | G     | 73%   | 18% | 9%  | Α   | 62%     | 8%  | 31% |
| G    | 75% 17% 8%  | 3. I feel valued and recognised for the work that I do by other team members | G     | 91%   | 9%  | 0%  | Α   | 62%     | 23% | 15% |
| R    | 33% 29% 38% | 4. I feel valued and recognised for the work that I do by senior managers    | R     | 36%   | 27% | 36% | R   | 31%     | 31% | 38% |
| R    | 38% 42% 21% | 5. I receive feedback on my work                                             | R     | 45%   | 36% | 18% | R   | 31%     | 46% | 23% |
| R    | 53% 22% 25% | Section averages                                                             | R     | 56%   | 20% | 24% | R   | 51%     | 23% | 26% |







10. I am able to strike the right balance between

my work and home life

R 45% 9% 45% R 31% 38% 31%

64% 9% 27% R 46% 15% 38%

R 56% 13% 31% R 57% 18% 25%

R 38% 25% 38% 9. I feel valued

R 57% 16% 28% Section averages

R 54% 13% 33%





| Other | Function     | Questions in the "Change Management" section                                         | Unifo | ormed |     |     | Non | Unifor | med |     |
|-------|--------------|--------------------------------------------------------------------------------------|-------|-------|-----|-----|-----|--------|-----|-----|
|       | <b>O O O</b> |                                                                                      |       | 0     | 8   |     |     | 0      | 8   |     |
| G     | 75% 13% 13%  | I understand the need for ch