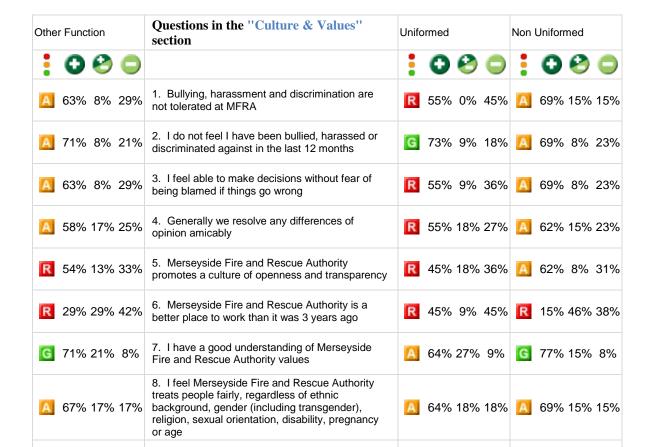

3% |
| A    | 67% 13% 21% | I feel valued and recognised for the work that I do by my line manager       | G     | 73%   | 18% | 9%  | Α   | 62%     | 8%  | 31% |
| G    | 75% 17% 8%  | 3. I feel valued and recognised for the work that I do by other team members | G     | 91%   | 9%  | 0%  | Α   | 62%     | 23% | 15% |
| R    | 33% 29% 38% | 4. I feel valued and recognised for the work that I do by senior managers    | R     | 36%   | 27% | 36% | R   | 31%     | 31% | 38% |
| R    | 38% 42% 21% | 5. I receive feedback on my work                                             | R     | 45%   | 36% | 18% | R   | 31%     | 46% | 23% |
| R    | 53% 22% 25% | Section averages                                                             | R     | 56%   | 20% | 24% | R   | 51%     | 23% | 26% |







10. I am able to strike the right balance between

my work and home life

R 45% 9% 45% R 31% 38% 31%

64% 9% 27% R 46% 15% 38%

R 56% 13% 31% R 57% 18% 25%

R 38% 25% 38% 9. I feel valued

R 57% 16% 28% Section averages

R 54% 13% 33%





| Other | Function     | Questions in the "Change Management" section                                         | Unifo | ormed |     |     | Non | Unifor | med |     |
|-------|--------------|--------------------------------------------------------------------------------------|-------|-------|-----|-----|-----|--------|-----|-----|
|       | <b>O O O</b> |                                                                                      |       | 0     | 8   |     |     | 0      | 8   |     |
| G     | 75% 13% 13%  | I understand the need for change