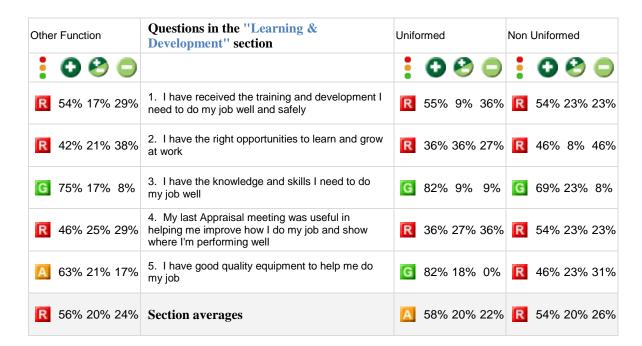

| Other Function | Questions in the "Teamwork" section                         | Uniformed      | Non Uniformed |
|----------------|-------------------------------------------------------------|----------------|---------------|
| : ○ ⊖ ⊝        |                                                             | <b>! 0 0</b> 0 | : ○ ⊖ ⊝       |
| R 50% 17% 33%  | Morale in my immediate team/watch/section is generally high | R 55% 18% 27%  | R 46% 15% 38% |
| R 54% 21% 25%  | We are good at sharing ideas to make things work better     | R 55% 18% 27%  | R 54% 23% 23% |
| A 63% 13% 25%  | 3. Different parts of the service work well together        | A 64% 0% 36%   | A 62% 23% 15% |
| R 56% 17% 28%  | Section averages                                            | R 58% 12% 30%  | R 54% 21% 26% |







| Othe | r Function  | Questions in the "Recognition & Reward" section                              | Unifo | ormed |     |     | Non | Uniforr | med |     |
|------|-------------|------------------------------------------------------------------------------|-------|-------|-----|-----|-----|---------|-----|-----|
|      | <b>O O</b>  |                                                                              |       | 0     | 8   |     |     | 0       | 8   |     |
| R    | 54% 8% 38%  | In the last week, I have received thanks or praise for doing good work       | R     | 36%   | 9%  | 55% | Α   | 69%     | 8%  | 23% |
| A    | 67% 13% 21% | I feel valued and recognised for the work that I do by my line manager       | G     | 73%   | 18% | 9%  | Α   | 62%     | 8%  | 31% |
| G