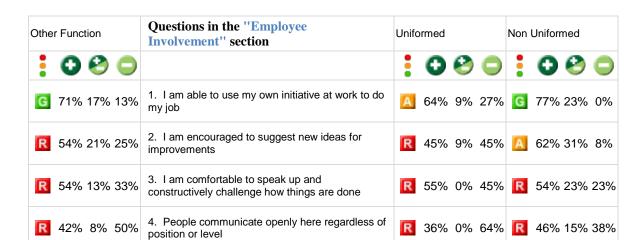

ve | R     | 55%  | 18% | 27% | Α   | 69%    | 8%  | 23% |
| G    | 71% 25% 4%  | I get a sense of personal accomplishment from my work                | G     | 73%  | 18% | 9%  | G   | 69%    | 31% | 0%  |
| Α    | 58% 33% 8%  | I feel that my work contributes to Safer<br>Stronger Communities     | Α     | 64%  | 18% | 18% | Α   | 54%    | 46% | 0%  |
| R    | 46% 17% 38% | 5. I feel supported in my role                                       | R     | 45%  | 9%  | 45% | R   | 46%    | 23% | 31% |
| R    | 38% 29% 33% | 6. I have a sense of good job security                               | R     | 55%  | 18% | 27% | R   | 23%    | 38% | 38% |
| R    | 55% 24% 21% | Section averages                                                     | R     | 56%  | 18% | 26% | R   | 54%    | 29% | 17% |



R 50% 5% 45% A 60% 23% 17%

**R** 55% 15% 30% **Section averages** 





| Other Function | Questions in the "Teamwork" section                         | Uniformed      | Non Uniformed |
|----------------|-------------------------------------------------------------|----------------|---------------|
| : ○ ⊖ ⊝        |                                                             | <b>! 0 0</b> 0 | : ○ ⊖ ⊝       |
| R 50% 17% 33%  | Morale in my immediate team/watch/section is generally high | R 55% 18% 27%  | R 46% 15% 38% |
| R 54% 21% 25%  | We are good at sharing ideas to make things work better     | R 55% 18% 27%  | R 54% 23% 23% |
| A 63% 13% 25%  | 3. Different parts of the service work well together        | A 64% 0% 36%   | A 62% 23% 15% |
| R 56% 17% 28%  | Section averages