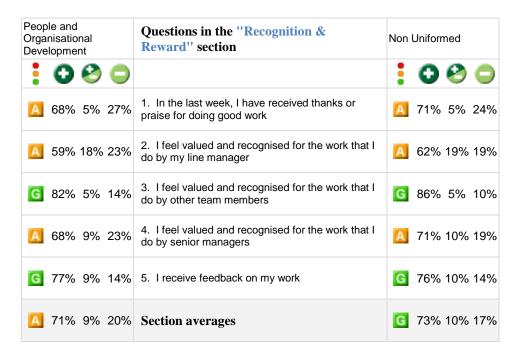

and Rescue

## Data tables showing results for People and Organisational Development by Staff grouping

Total respondents: 22

Produced by People Insight in July 2016



Tel: 0870 742 4810

Email: enquiry@peopleinsight.co.uk
Website: www.peopleinsight.co.uk

Key to the information displayed in this report

## Symbols:

- indicates what percentage of the total answers for this question were positive
- indicates what percentage of the total answers for this question were neutral
- indicates what percentage of the total answers for this question were negative

A traffic light system is used to indicate:

- G areas of strength
- A areas for development
- R areas of weakness
- where we are unable to comment due to lack of data or to maintain confidentiality of respondents











































## Breakdown of respondents for Merseyside Fire and Rescue: People and Organisational Development

| Staff grouping | Total |
|----------------|-------|
| Uniformed      | 1     |
| Non Uniformed  | 21    |
| Control        | 0     |
| Total          | 22    |