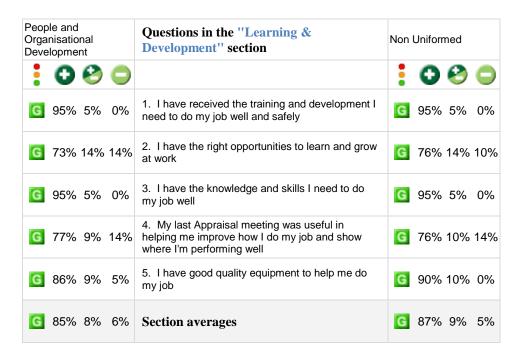

Fire and Rescue

## Data tables showing results for People and Organisational Development by Staff grouping

Total respondents: 22

Produced by People Insight in July 2016



Tel: 0870 742 4810

Email: enquiry@peopleinsight.co.uk
Website: www.peopleinsight.co.uk

Key to the information displayed in this report

## Symbols:

- indicates what percentage of the total answers for this question were positive
- indicates what percentage of the total answers for this question were neutral
- indicates what percentage of the total answers for this question were negative

A traffic light system is used to indicate:

- G areas of strength
- A areas for development
- R areas of weakness
- where we are unable to comment due to lack of data or to maintain confidentiality of respondents











































## Breakdown of respondents for Merseyside Fire and Rescue: People and Organisational Development

| Staff grouping | Total |
|----------------|-------|
| Uniformed      | 1     |
| Non Uniformed  | 21    |
| Control        | 0     |
| Total          | 22    |