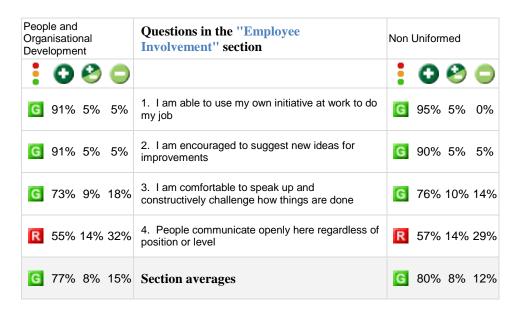

seyside Fire and Rescue

## Data tables showing results for People and Organisational Development by Staff grouping

Total respondents: 22

Produced by People Insight in July 2016



Tel: 0870 742 4810

Email: enquiry@peopleinsight.co.uk
Website: www.peopleinsight.co.uk

Key to the information displayed in this report

## Symbols:

- indicates what percentage of the total answers for this question were positive
- indicates what percentage of the total answers for this question were neutral
- indicates what percentage of the total answers for this question were negative

A traffic light system is used to indicate:

- G areas of strength
- A areas for development
- R areas of weakness
- where we are unable to comment due to lack of data or to maintain confidentiality of respondents











































## Breakdown of respondents for Merseyside Fire and Rescue: People and Organisational Development

| Staff grouping | Total |
|----------------|-------|
| Uniformed      | 1     |
| Non Uniformed  | 21    |
| Control        | 0     |
| Total          | 22    |