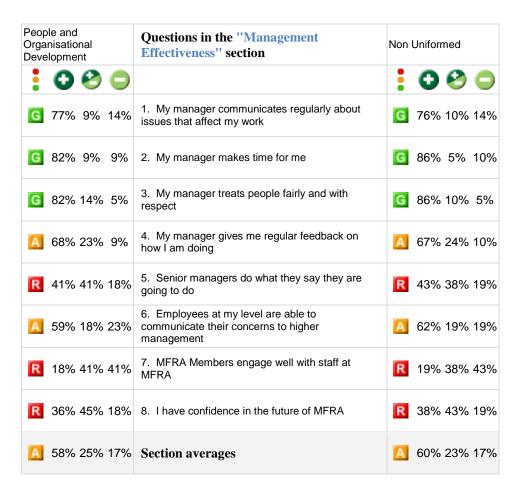

Rescue

## Data tables showing results for People and Organisational Development by Staff grouping

Total respondents: 22

Produced by People Insight in July 2016



Tel: 0870 742 4810

Email: enquiry@peopleinsight.co.uk
Website: www.peopleinsight.co.uk

Key to the information displayed in this report

## Symbols:

- indicates what percentage of the total answers for this question were positive
- indicates what percentage of the total answers for this question were neutral
- indicates what percentage of the total answers for this question were negative

A traffic light system is used to indicate:

- G areas of strength
- A areas for development
- R areas of weakness
- where we are unable to comment due to lack of data or to maintain confidentiality of respondents











































## Breakdown of respondents for Merseyside Fire and Rescue: People and Organisational Development

| Staff grouping | Total |
|----------------|-------|
| Uniformed      | 1     |
| Non Uniformed  | 21    |
| Control        | 0     |
| Total          | 22    |