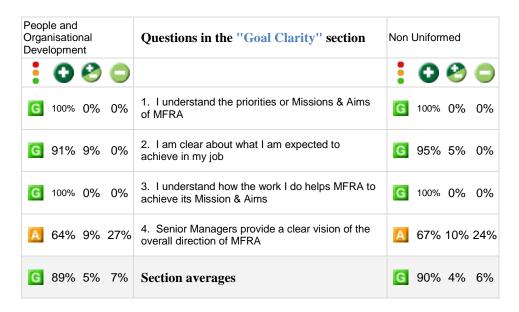

for Merseyside Fire and Rescue

## Data tables showing results for People and Organisational Development by Staff grouping

Total respondents: 22

Produced by People Insight in July 2016



Tel: 0870 742 4810

Email: enquiry@peopleinsight.co.uk
Website: www.peopleinsight.co.uk

Key to the information displayed in this report

## Symbols:

- indicates what percentage of the total answers for this question were positive
- indicates what percentage of the total answers for this question were neutral
- indicates what percentage of the total answers for this question were negative

A traffic light system is used to indicate:

- G areas of strength
- A areas for development
- R areas of weakness
- where we are unable to comment due to lack of data or to maintain confidentiality of respondents











































## Breakdown of respondents for Merseyside Fire and Rescue: People and Organisational Development

| Staff grouping | Total |
|----------------|-------|
| Uniformed      | 1     |
| Non Uniformed  | 21    |
| Control        | 0     |
| Total          | 22    |