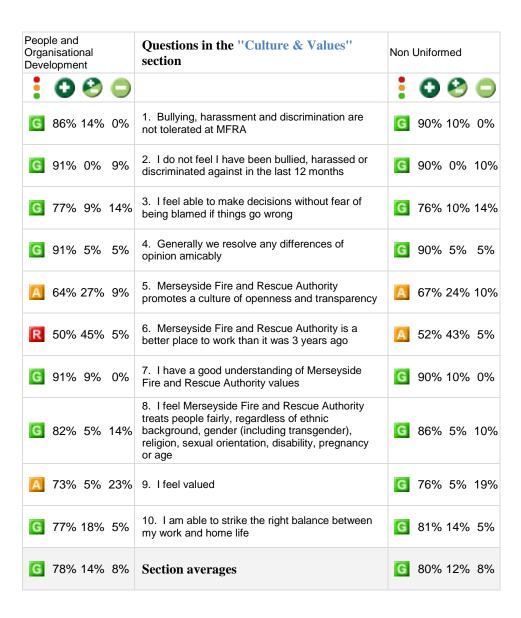

## Data tables showing results for People and Organisational Development by Staff grouping

Total respondents: 22

Produced by People Insight in July 2016

Tel: 0870 742 4810

Email: enquiry@peopleinsight.co.uk
Website: www.peopleinsight.co.uk

## Breakdown of respondents for Merseyside Fire and Rescue: People and Organisational Development

| Staff grouping | Total |
|----------------|-------|
| Uniformed      | 1     |
| Non Uniformed  | 21    |
| Control        | 0     |
| Total          | 22    |