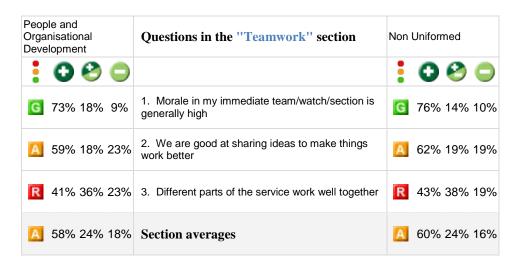

ide Fire and Rescue

## Data tables showing results for People and Organisational Development by Staff grouping

Total respondents: 22

Produced by People Insight in July 2016



Tel: 0870 742 4810

Email: enquiry@peopleinsight.co.uk
Website: www.peopleinsight.co.uk

Key to the information displayed in this report

## Symbols:

- indicates what percentage of the total answers for this question were positive
- indicates what percentage of the total answers for this question were neutral
- indicates what percentage of the total answers for this question were negative

A traffic light system is used to indicate:

- G areas of strength
- A areas for development
- R areas of weakness
- where we are unable to comment due to lack of data or to maintain confidentiality of respondents











































## Breakdown of respondents for Merseyside Fire and Rescue: People and Organisational Development

| Staff grouping | Total |
|----------------|-------|
| Uniformed      | 1     |
| Non Uniformed  | 21    |
| Control        | 0     |
| Total          | 22    |