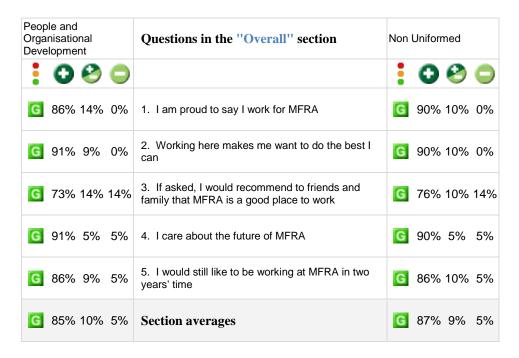

## Data tables showing results for People and Organisational Development by Staff grouping

Total respondents: 22

Produced by People Insight in July 2016

Tel: 0870 742 4810

Email: enquiry@peopleinsight.co.uk
Website: www.peopleinsight.co.uk

## Breakdown of respondents for Merseyside Fire and Rescue: People and Organisational Development

| Staff grouping | Total |
|----------------|-------|
| Uniformed      | 1     |
| Non Uniformed  | 21    |
| Control        | 0     |
| Total          | 22    |