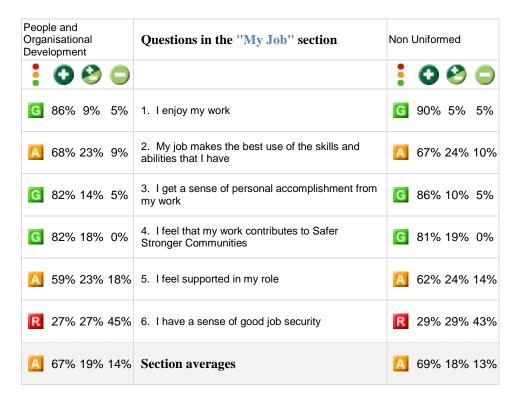

Merseyside Fire and Rescue

## Data tables showing results for People and Organisational Development by Staff grouping

Total respondents: 22

Produced by People Insight in July 2016



Tel: 0870 742 4810

Email: enquiry@peopleinsight.co.uk
Website: www.peopleinsight.co.uk

Key to the information displayed in this report

## Symbols:

- indicates what percentage of the total answers for this question were positive
- indicates what percentage of the total answers for this question were neutral
- indicates what percentage of the total answers for this question were negative

A traffic light system is used to indicate:

- G areas of strength
- A areas for development
- R areas of weakness
- where we are unable to comment due to lack of data or to maintain confidentiality of respondents











































## Breakdown of respondents for Merseyside Fire and Rescue: People and Organisational Development

| Staff grouping | Total |
|----------------|-------|
| Uniformed      | 1     |
| Non Uniformed  | 21    |
| Control        | 0     |
| Total          | 22    |