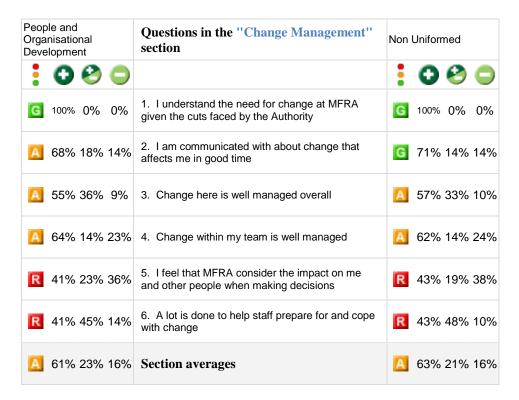

## Data tables showing results for People and Organisational Development by Staff grouping

Total respondents: 22

Produced by People Insight in July 2016

Tel: 0870 742 4810

Email: enquiry@peopleinsight.co.uk
Website: www.peopleinsight.co.uk

## Breakdown of respondents for Merseyside Fire and Rescue: People and Organisational Development

| Staff grouping | Total |
|----------------|-------|
| Uniformed      | 1     |
| Non Uniformed  | 21    |
| Control        | 0     |
| Total          | 22    |