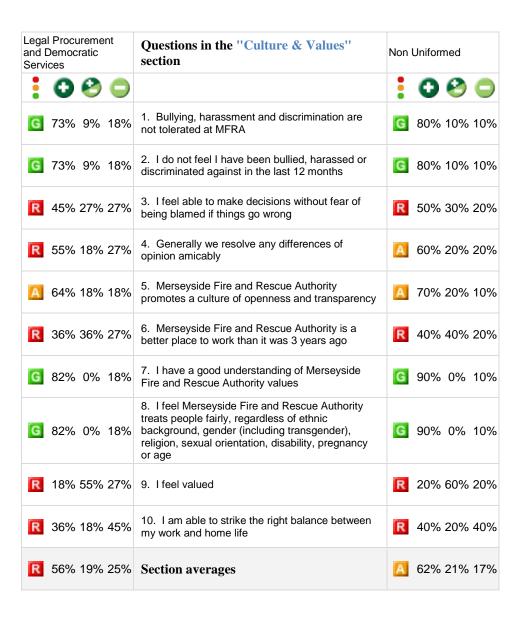

## Data tables showing results for Legal Procurement and Democratic Services by Staff grouping

Total respondents: 11

Produced by People Insight in July 2016



Tel: 0870 742 4810

Email: enquiry@peopleinsight.co.uk
Website: www.peopleinsight.co.uk

Key to the information displayed in this report

## Symbols:

- indicates what percentage of the total answers for this question were positive
- indicates what percentage of the total answers for this question were neutral
- indicates what percentage of the total answers for this question were negative

A traffic light system is used to indicate:

- G areas of strength
- A areas for development
- R areas of weakness
- where we are unable to comment due to lack of data or to maintain confidentiality of respondents











































## Breakdown of respondents for Merseyside Fire and Rescue: Legal Procurement and Democratic Services

| Staff grouping | Total |
|----------------|-------|
| Uniformed      | 1     |
| Non Uniformed  | 10    |
| Control        | 0     |
| Total          | 11    |