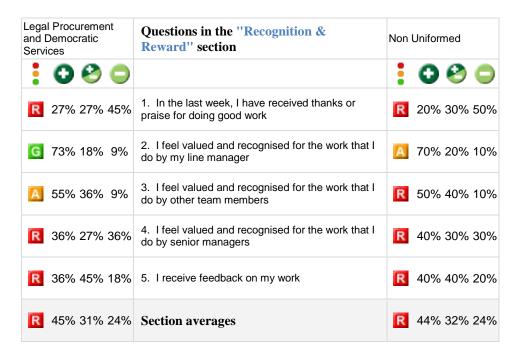

Rescue

## Data tables showing results for Legal Procurement and Democratic Services by Staff grouping

Total respondents: 11

Produced by People Insight in July 2016



Tel: 0870 742 4810

Email: enquiry@peopleinsight.co.uk
Website: www.peopleinsight.co.uk

Key to the information displayed in this report

## Symbols:

- indicates what percentage of the total answers for this question were positive
- indicates what percentage of the total answers for this question were neutral
- indicates what percentage of the total answers for this question were negative

A traffic light system is used to indicate:

- G areas of strength
- A areas for development
- R areas of weakness
- where we are unable to comment due to lack of data or to maintain confidentiality of respondents











































## Breakdown of respondents for Merseyside Fire and Rescue: Legal Procurement and Democratic Services

| Staff grouping | Total |
|----------------|-------|
| Uniformed      | 1     |
| Non Uniformed  | 10    |
| Control        | 0     |
| Total          | 11    |