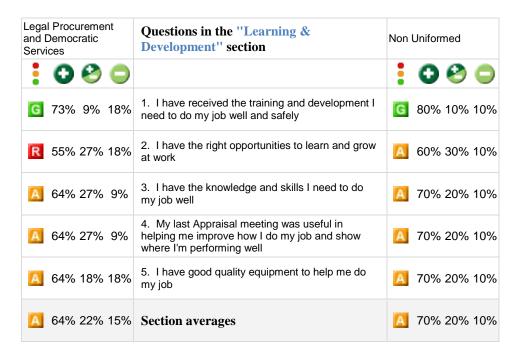

and Rescue

## Data tables showing results for Legal Procurement and Democratic Services by Staff grouping

Total respondents: 11

Produced by People Insight in July 2016



Tel: 0870 742 4810

Email: enquiry@peopleinsight.co.uk
Website: www.peopleinsight.co.uk

Key to the information displayed in this report

## Symbols:

- indicates what percentage of the total answers for this question were positive
- indicates what percentage of the total answers for this question were neutral
- indicates what percentage of the total answers for this question were negative

A traffic light system is used to indicate:

- G areas of strength
- A areas for development
- R areas of weakness
- where we are unable to comment due to lack of data or to maintain confidentiality of respondents











































## Breakdown of respondents for Merseyside Fire and Rescue: Legal Procurement and Democratic Services

| Staff grouping | Total |
|----------------|-------|
| Uniformed      | 1     |
| Non Uniformed  | 10    |
| Control        | 0     |
| Total          | 11    |