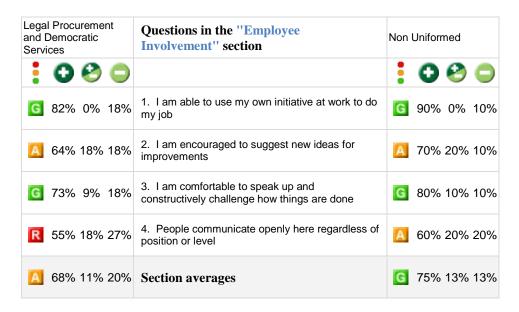

ide Fire and Rescue

## Data tables showing results for Legal Procurement and Democratic Services by Staff grouping

Total respondents: 11

Produced by People Insight in July 2016



Tel: 0870 742 4810

Email: enquiry@peopleinsight.co.uk
Website: www.peopleinsight.co.uk

Key to the information displayed in this report

## Symbols:

- indicates what percentage of the total answers for this question were positive
- indicates what percentage of the total answers for this question were neutral
- indicates what percentage of the total answers for this question were negative

A traffic light system is used to indicate:

- G areas of strength
- A areas for development
- R areas of weakness
- where we are unable to comment due to lack of data or to maintain confidentiality of respondents











































## Breakdown of respondents for Merseyside Fire and Rescue: Legal Procurement and Democratic Services

| Staff grouping | Total |
|----------------|-------|
| Uniformed      | 1     |
| Non Uniformed  | 10    |
| Control        | 0     |
| Total          | 11    |