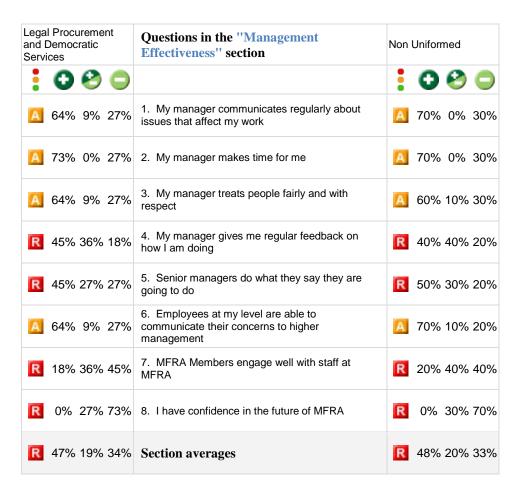

cue

## Data tables showing results for Legal Procurement and Democratic Services by Staff grouping

Total respondents: 11

Produced by People Insight in July 2016



Tel: 0870 742 4810

Email: enquiry@peopleinsight.co.uk
Website: www.peopleinsight.co.uk

Key to the information displayed in this report

## Symbols:

- indicates what percentage of the total answers for this question were positive
- indicates what percentage of the total answers for this question were neutral
- indicates what percentage of the total answers for this question were negative

A traffic light system is used to indicate:

- G areas of strength
- A areas for development
- R areas of weakness
- where we are unable to comment due to lack of data or to maintain confidentiality of respondents











































## Breakdown of respondents for Merseyside Fire and Rescue: Legal Procurement and Democratic Services

| Staff grouping | Total |
|----------------|-------|
| Uniformed      | 1     |
| Non Uniformed  | 10    |
| Control        | 0     |
| Total          | 11    |