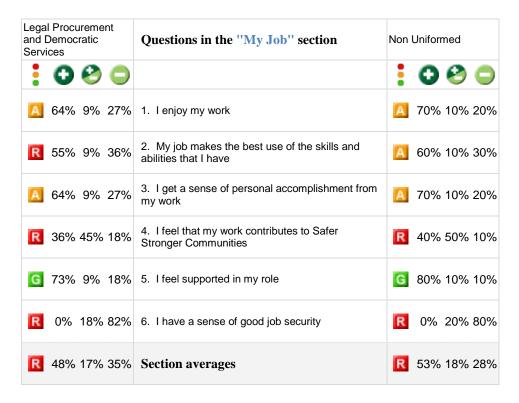

seyside Fire and Rescue

## Data tables showing results for Legal Procurement and Democratic Services by Staff grouping

Total respondents: 11

Produced by People Insight in July 2016



Tel: 0870 742 4810

Email: enquiry@peopleinsight.co.uk
Website: www.peopleinsight.co.uk

Key to the information displayed in this report

## Symbols:

- indicates what percentage of the total answers for this question were positive
- indicates what percentage of the total answers for this question were neutral
- indicates what percentage of the total answers for this question were negative

A traffic light system is used to indicate:

- G areas of strength
- A areas for development
- R areas of weakness
- where we are unable to comment due to lack of data or to maintain confidentiality of respondents











































## Breakdown of respondents for Merseyside Fire and Rescue: Legal Procurement and Democratic Services

| Staff grouping | Total |
|----------------|-------|
| Uniformed      | 1     |
| Non Uniformed  | 10    |
| Control        | 0     |
| Total          | 11    |