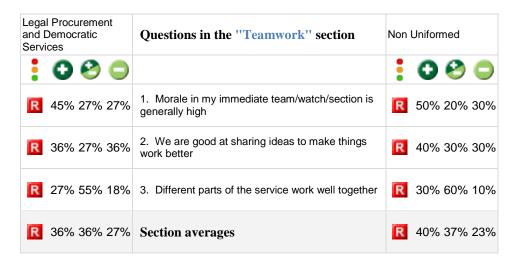

Fire and Rescue

## Data tables showing results for Legal Procurement and Democratic Services by Staff grouping

Total respondents: 11

Produced by People Insight in July 2016



Tel: 0870 742 4810

Email: enquiry@peopleinsight.co.uk
Website: www.peopleinsight.co.uk

Key to the information displayed in this report

## Symbols:

- indicates what percentage of the total answers for this question were positive
- indicates what percentage of the total answers for this question were neutral
- indicates what percentage of the total answers for this question were negative

A traffic light system is used to indicate:

- G areas of strength
- A areas for development
- R areas of weakness
- where we are unable to comment due to lack of data or to maintain confidentiality of respondents











































## Breakdown of respondents for Merseyside Fire and Rescue: Legal Procurement and Democratic Services

| Staff grouping | Total |
|----------------|-------|
| Uniformed      | 1     |
| Non Uniformed  | 10    |
| Control        | 0     |
| Total          | 11    |