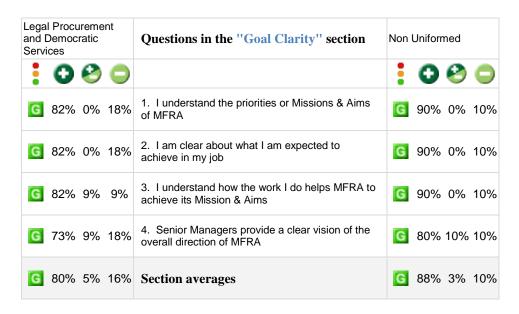

Merseyside Fire and Rescue

## Data tables showing results for Legal Procurement and Democratic Services by Staff grouping

Total respondents: 11

Produced by People Insight in July 2016



Tel: 0870 742 4810

Email: enquiry@peopleinsight.co.uk
Website: www.peopleinsight.co.uk

Key to the information displayed in this report

## Symbols:

- indicates what percentage of the total answers for this question were positive
- indicates what percentage of the total answers for this question were neutral
- indicates what percentage of the total answers for this question were negative

A traffic light system is used to indicate:

- G areas of strength
- A areas for development
- R areas of weakness
- where we are unable to comment due to lack of data or to maintain confidentiality of respondents











































## Breakdown of respondents for Merseyside Fire and Rescue: Legal Procurement and Democratic Services

| Staff grouping | Total |
|----------------|-------|
| Uniformed      | 1     |
| Non Uniformed  | 10    |
| Control        | 0     |
| Total          | 11    |