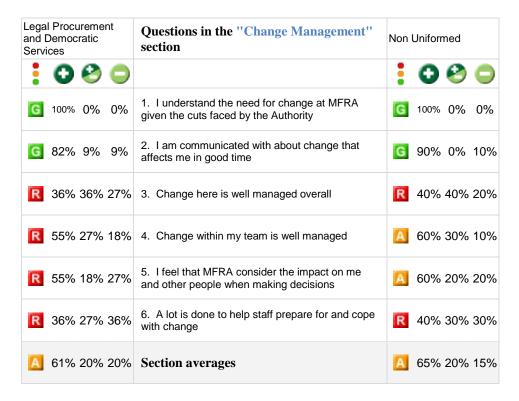

Data tables showing results for Legal Procurement and Democratic Services by Staff grouping

Total respondents: 11

Produced by People Insight in July 2016



Tel: 0870 742 4810

Email: enquiry@peopleinsight.co.uk
Website: www.peopleinsight.co.uk

Key to the information displayed in this report

## Symbols:

- indicates what percentage of the total answers for this question were positive
- indicates what percentage of the total answers for this question were neutral
- indicates what percentage of the total answers for this question were negative

A traffic light system is used to indicate:

- G areas of strength
- A areas for development
- R areas of weakness
- where we are unable to comment due to lack of data or to maintain confidentiality of respondents











































## Breakdown of respondents for Merseyside Fire and Rescue: Legal Procurement and Democratic Services

| Staff grouping | Total |
|----------------|-------|
| Uniformed      | 1     |
| Non Uniformed  | 10    |
| Control        | 0     |
| Total          | 11    |