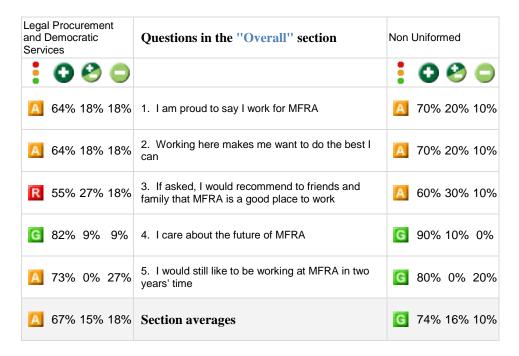

tables showing results for Legal Procurement and Democratic Services by Staff grouping

Total respondents: 11

Produced by People Insight in July 2016



Tel: 0870 742 4810

Email: enquiry@peopleinsight.co.uk
Website: www.peopleinsight.co.uk

Key to the information displayed in this report

## Symbols:

- indicates what percentage of the total answers for this question were positive
- indicates what percentage of the total answers for this question were neutral
- indicates what percentage of the total answers for this question were negative

A traffic light system is used to indicate:

- G areas of strength
- A areas for development
- R areas of weakness
- where we are unable to comment due to lack of data or to maintain confidentiality of respondents











































## Breakdown of respondents for Merseyside Fire and Rescue: Legal Procurement and Democratic Services

| Staff grouping | Total |
|----------------|-------|
| Uniformed      | 1     |
| Non Uniformed  | 10    |
| Control        | 0     |
| Total          | 11    |