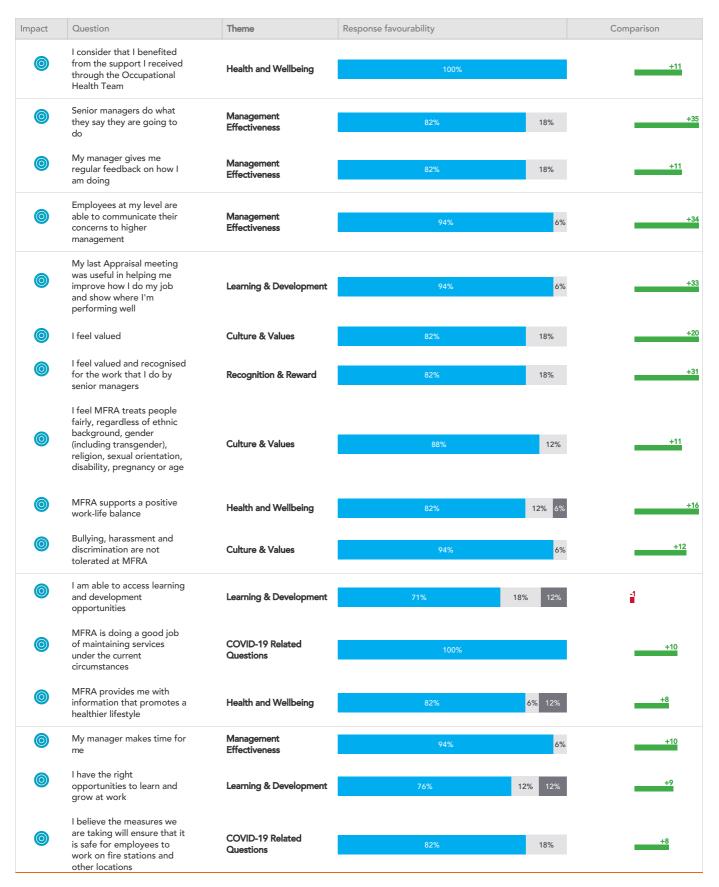

## Scorecard report (Function/Place (self-report): National Resilience)



Report provided by: People Insight  $\ensuremath{\mathbb{C}}.$  All rights reserved.

www.peopleinsight.co.uk

| 0 | I feel supported in my role                                                                                                    | My Job                        | 88%   | 12%                 | +17      |
|---|--------------------------------------------------------------------------------------------------------------------------------|-------------------------------|-------|---------------------|----------|
| 0 | I have good quality<br>equipment to help me do<br>my job                                                                       | Learning & Development        | 76%   | 12% 12%             | <u>*</u> |
| 0 | The organisation has kept<br>me well informed and has<br>