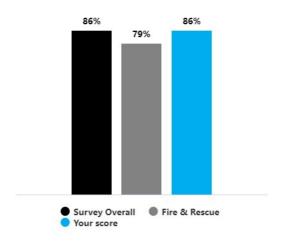

#### Theme headlines

| Themes                   | Response favourability | Survey<br>Overall | Fire & Rescue |     |
|--------------------------|------------------------|-------------------|---------------|-----|
| Goal Clarity             | 85%                    | 10% 5%            | 0             | +10 |
| My Job                   | 77%                    | 13% 11%           | 0             | +11 |
| Employee Involvement     | 70%                    | 16% 15%           | 0             | +12 |
| Teamwork                 | 60%                    | 20% 19%           | 0             | +8  |
| Learning & Development   | 76%                    | 14% 10%           | 0             | +11 |
| Recognition & Reward     | 72%                    | 15% 13%           | 0             | +13 |
| Management Effectiveness | 68%                    | 20% 12%           | 0             | +11 |
| Culture & Values         | 69%                    | 19% 12%           | 0             | +12 |
| Change Management        | 58%                    | 26% 16%           | 0             | +12 |
| Health and Wellbeing     | 70%                    | 14% 16%           | 0             | n/a |
| Other factors            | 51%                    | 49%               | 0             | n/a |
| Engagement               | 86%                    | 10% 5%            | 0             | +7  |