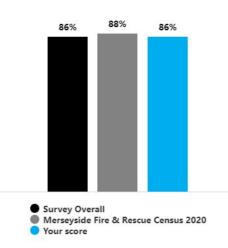

## Theme headlines

| Themes                   | Response favourability |         | Survey<br>Overall | Merseyside<br>Fire & Rescue<br>Census 2020 |
|--------------------------|------------------------|---------|-------------------|--------------------------------------------|
| Goal Clarity             | 85%                    | 10% 5%  | 0                 | -1                                         |
| Му Јођ                   | 77%                    | 13% 11% | 0                 | -2                                         |
| Employee Involvement     | 70%                    | 16% 15% | 0                 | -1                                         |
| Teamwork                 | 60%                    | 20% 19% | 0                 | -8                                         |
| Learning & Development   | 76%                    | 14% 10% | 0                 | -1                                         |
| Recognition & Reward     | 72%                    | 15% 13% | 0                 | +3                                         |
| Management Effectiveness | 68%                    | 20% 12% | 0                 | -2                                         |
| Culture & Values         | 69%                    | 19% 12% | 0                 | -2                                         |
| Change Management        | 58%                    | 26% 16% | 0                 | 0                                          |
| Health and Wellbeing     | 70%                    | 14% 16% | 0                 | -6                                         |
| Other factors            | 51%                    | 49%     | 0                 | n/a                                        |
| Engagement               | 86%                    | 10% 5%  | 0                 | -2                                         |