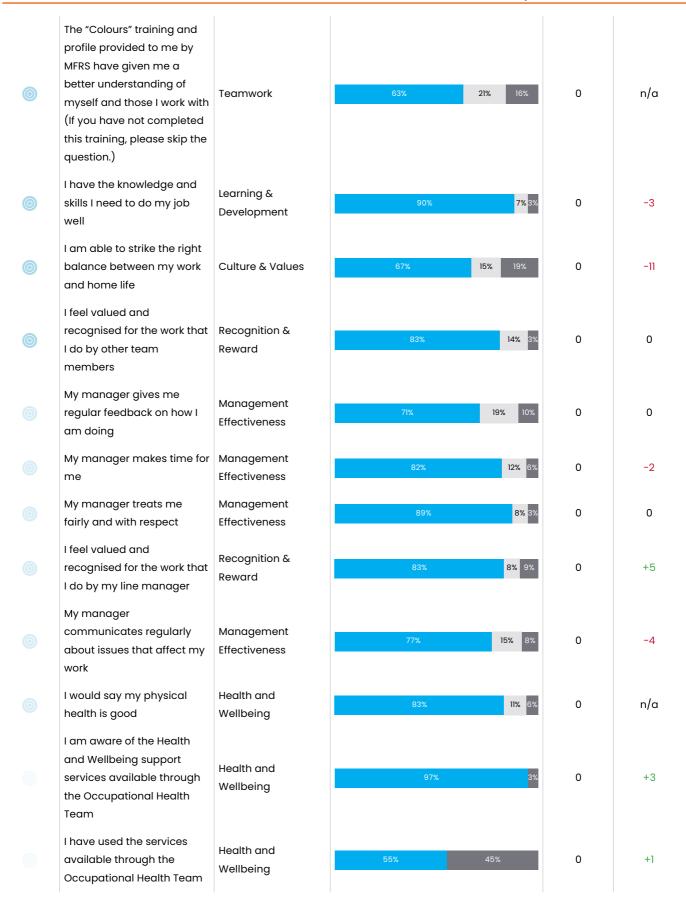

tion) In the last week, I have **Recognition &** received thanks or praise 15% 0 +2 Reward for doing good work Members of the Fire and Management Rescue Authority engage 38% 0 -6 Effectiveness well with staff at MFRS I know what I should do and what action I should take if I was concerned that Culture & Values <mark>7%</mark> 2% 0 n/a bullying and harassment were taking place. Change within my team is Change 25% 0 -3 well managed Management I know about our staff networks and how to Culture & Values 0 21% n/a access them I consider that I benefited from the support I received Health and 12% 3% 0 -4 through the Occupational Wellbeing Health Team Management My manager listens to me 10% 5% 0 n/a Effectiveness

# PeopleInsight

Survey closed: 22 December 2022

Survey closed: 22 December 2022



Peopleinsight

The cost of living Other factors 0 n/a Flexibility of work Other factors 0 n/a Hours of work Other factors 0 n/a Other factor(s) (If any, please state on following Other factors 0 n/a page, otherwise please select 'Not at all') Salary Other factors 0 n/a National pay negotiations Other factors 0 n/a Other external factor(s) (If any, please state on Other factors 0 n/a following page, otherwise please select 'Not at all') I am proud to say I work for Engagement 9% 5% 0 -3 MFRA If asked, I would recommend to friends and Engagement 17% 8% 0 -6 family that MFRA is a good place to work Working here makes me Engagement 9% 4% 0 0 want to do the best I can I would still like to be working at MFRA in two Engagement 10% 5% 0 +1 years' time I care about the future of Engagement 3%1%