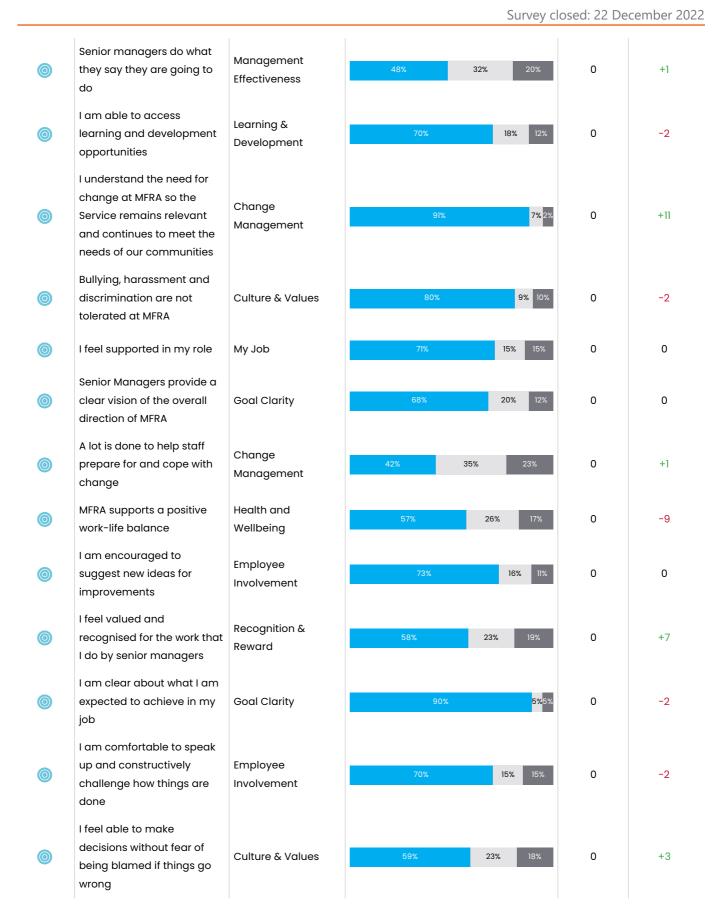

| Change<br>Management        | 48% 37% 15%            | 0                 | -8                                         |
| 0      | MFRA promotes a culture of openness and transparency                                                                                                                         | Culture & Values            | 56% 25% 19%            | 0                 | -4                                         |
| 0      | I feel that MFRA consider the<br>impact on me and other<br>people when making<br>decisions                                                                                   | Change<br>Management        | 44% 28% 27%            | 0                 | 0                                          |



# PeopleInsight



Report provided by: People Insight ©. All rights reserved. www.peopleinsight.co.uk

# Peopleinsight

#### I am satisfied with my physical working conditions My Job **12%** 12% 0 -2 (i.e. working environment, space, equipment etc.) MFRA provides me with Health and information that promotes a -20 31% 0 Wellbeing healthier lifestyle I have good quality Learning & equipment to help me do 0 -5 14% 9% Development my job The "Colours" training has helped me in my interactions with different **Culture & Values** 26% 0 n/a people. (If you have not completed this training, please skip this question) In the last week, I have **Recognition &** received thanks or praise 15% 0 +2 Reward for doing good work Members of the Fire and Management Rescue Authority engage 38% 0 -6 Effective