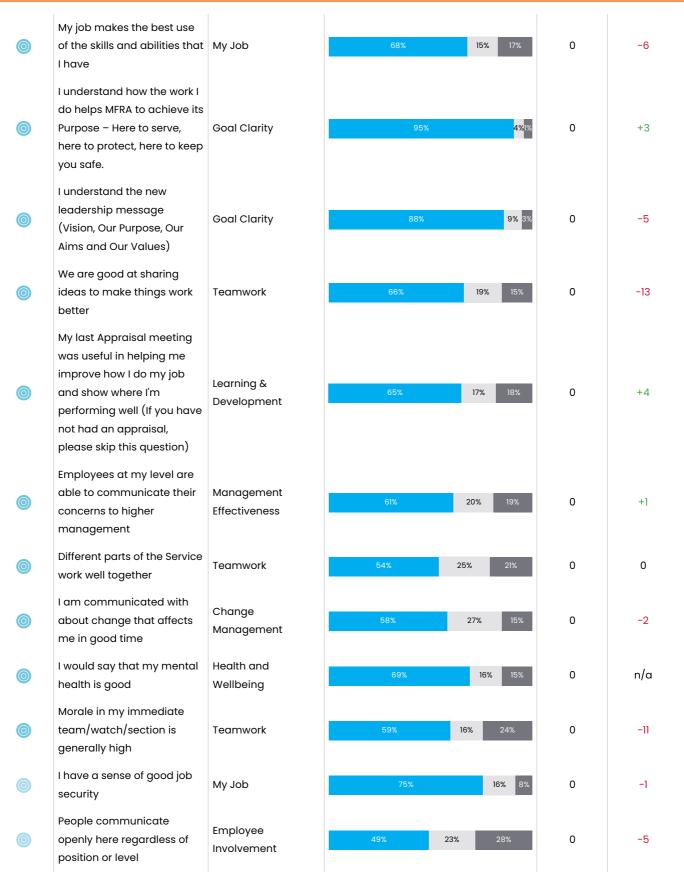

| Change<br>Management        | 48% 37% 15%            | 0                 | -8                                         |
| 0      | MFRA promotes a culture of openness and transparency                                                                                                                         | Culture & Values            | 56% 25% 19%            | 0                 | -4                                         |
| 0      | I feel that MFRA consider the<br>impact on me and other<br>people when making<br>decisions                                                                                   | Change<br>Management        | 44% 28% 27%            | 0                 | 0                                          |



# PeopleInsight



Report provided by: People Insight ©. All rights reserved. www.peopleinsight.co.uk

# Peopleinsight

#### I am satisfied with my physical working conditions My Job **12%** 12% 0 -2 (i.e. working environment, space, equipment etc.) MFRA provides me with Health and information that promotes a -20 31% 0 Wellbeing healthier lifestyle I have good quality Learning & equipment to help me do 0 -5 14% 9% Development my job The "Colours" training has helped me in my interactions with different **Culture & Values** 26% 0 n/a people. (If you have not completed this training, please skip this question) In the last week, I have **Recognition &** received thanks or praise 15% 0 +2 Reward for doing good work Members of the Fire and Management Rescue Authority engage 38% 0 -6 Effectiveness well with staf