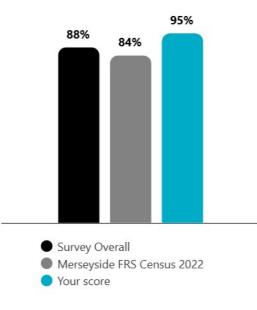

## Homepage report

Function/place: Protection

### Engagement

Focal Point



## Key drivers

#### 5 questions most impacting Engagement

| Question                                                                      | Response Favourability |     |        | Survey<br>Overall | Merseyside<br>FRS Census<br>2022 |
|-------------------------------------------------------------------------------|------------------------|-----|--------|-------------------|----------------------------------|
| I have a good understanding of MFRS's expectations of staff behaviour         | 92%                    |     | 5%3%   | -1                | n/a                              |
| I have confidence in the future of MFRS                                       | 92%                    |     | 5% 3%  | +17               | +42                              |
| Members of the Fire and Resc