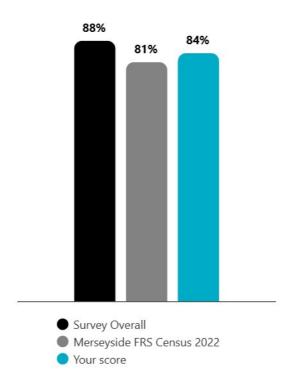

### **Engagement**

**Focal Point** 

### Theme Headlines

| Themes                   | Response Favourability |         |     | Merseyside<br>FRS Census<br>2022 |
|--------------------------|------------------------|---------|-----|----------------------------------|
| Goal Clarity             | 86% 9% 5%              |         | -5  | +8                               |
| Му Јор                   | 80%                    | 9% 11%  | -3  | +8                               |
| Employee Involvement     | 61%                    | 19% 20% | -12 | +5                               |
| Teamwork                 | 67%                    | 17% 16% | -6  | +16                              |
| Learning & Development   | 65%                    | 17% 18% | -8  | 0                                |
| Recognition & Reward     | 62%                    | 21% 17% | -8  | -2                               |
| Management Effectiveness | 58%                    | 21% 21% | -11 | +2                               |
| Culture & Values         | 62%                    | 19%     | -10 | +4                               |
| Change Management        | 54%                    | 24% 22% | -10 | +11                              |
| Health and Wellbeing     | 78%                    | 9% 13%  | +1  | +7                               |
| Belonging                | 68%                    | 15% 17% | -8  | n/a                              |
| Engagement               | 84%                    | 11% 5%  | -4  | +3                               |