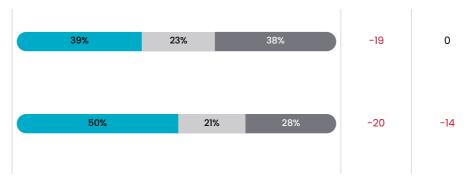

I feel able to make decisions without fear of being blamed if things go wrong

I feel MFRS treats people fairly, regardless of ethnic background, gender (including transgender), religion, sexual orientation, disability, pregnancy or age