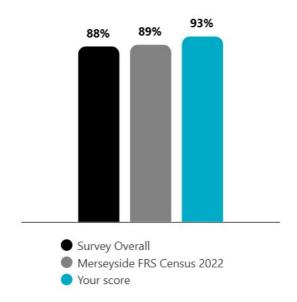

### Theme Headlines

| Themes                   | Response Favourability |         | Survey<br>Overall | Merseyside<br>FRS Census<br>2022 |
|--------------------------|------------------------|---------|-------------------|----------------------------------|
| Goal Clarity             | 95% 5%                 |         | +4                | +6                               |
| Му Јор                   | 83%                    | 11% 6%  | 0                 | +2                               |
| Employee Involvement     | 76%                    | 13% 12% | +2                | +4                               |
| Teamwork                 | 76%                    | 14% 10% | +3                | +8                               |
| Learning & Development   | 79%                    | 16% 5%  | +5                | +2                               |
| Recognition & Reward     | 70%                    | 18% 13% | -1                | -7                               |
| Management Effectiveness | 65%                    | 3% 11%  | -4                | -4                               |
| Culture & Values         | 73%                    | 15% 12% | +1                | +7                               |
| Change Management        | 59% 28%                | 13%     | -5                | -1                               |
| Health and Wellbeing     | 79%                    | 14% 8%  | +1                | +5                               |
| Belonging                | 71%                    | 19% 10% | -5                | n/a                              |
| Engagement               | 93%                    | 6% 1%   | +5                | +4                               |