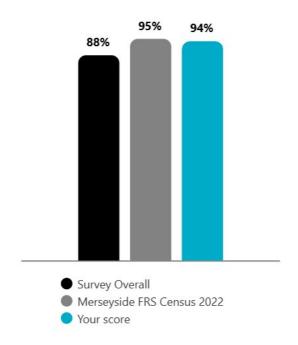

## Theme Headlines

| Themes                   | Response Favourability | Survey<br>Overall | Merseyside<br>FRS Census<br>2022 |
|--------------------------|------------------------|-------------------|----------------------------------|
| Goal Clarity             | 96%                    | +5                | +3                               |
| My Job                   | 87% 5% 8%              | +5                | -1                               |
| Employee Involvement     | 86% 7% 7%              | +13               | -1                               |
| Teamwork                 | 82% 10% 7%             | +10               | 0                                |
| Learning & Development   | <b>83%</b> 6% 10%      | +10               | -7                               |
| Recognition & Reward     | 80% 14% 6%             | +10               | -2                               |
| Management Effectiveness | 83% 10% 7%             | +14               | +7                               |
| Culture & Values         | 85% 8% 7%              | +13               | +5                               |
| Change Management        | 70% 18% 12%            | +7                | +2                               |
| Health and Wellbeing     | 82% 5% 13%             | +5                | +1                               |
| Belonging                | 86% 8% 6%              | +11               | n/a                              |
| Engagement               | 94%                    | +5                | -1                               |