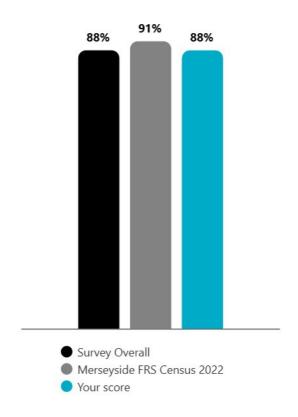

### Theme Headlines

| Themes                   | Response Favourability | Survey<br>Overall | Merseyside<br>FRS Census<br>2022 |
|--------------------------|------------------------|-------------------|----------------------------------|
| Goal Clarity             | 95% 5%                 | +4                | 0                                |
| Му Јор                   | 84% 15% 1%             | +2                | 0                                |
| Employee Involvement     | 90% 9% 2%              | +16               | 0                                |
| Teamwork                 | 86% 13% 1%             | +13               | +9                               |
| Learning & Development   | 78% 16% 6%             | +5                | -2                               |
| Recognition & Reward     | 87%                    | +17               | -6                               |
| Management Effectiveness | 82% 17% 1%             | +13               | -2                               |
| Culture & Values         | 83% 15% 2%             | +11               | +4                               |
| Change Management        | 81% 18% 1%             | +18               | +11                              |
| Health and Wellbeing     | 74% 11% 15%            | -3                | -3                               |
| Belonging                | 89% 10% 1%             | +13               | n/a                              |
| Engagement               | 88% 10%                | 0                 | -2                               |