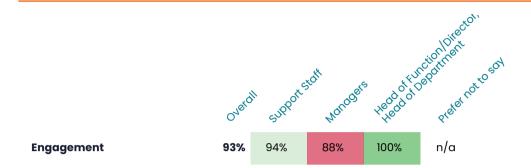

## Comparisons

|                          | o <sup>uerdi</sup> | il support | statt<br>"Narradget | the ody c | ction Diestori |
|--------------------------|--------------------|------------|---------------------|-----------|----------------|
| No. of Responses         | 195                | 142        | 45                  | 8         | 0              |
| Goal Clarity             | 94%                | 95%        | 89%                 | 100%      | n/a            |
| My Job                   | 85%                | 85%        | 84%                 | 98%       | n/a            |
| Employee Involvement     | 81%                | 78%        | 85%                 | 100%      | n/a            |
| Teamwork                 | 76%                | 75%        | 74%                 | 100%      | n/a            |
| Learning & Development   | 78%                | 75%        | 83%                 | 96%       | n/a            |
| Recognition & Reward     | 75%                | 72%        | 79%                 | 100%      | n/a            |
| Management Effectiveness | 75%                | 73%        | 79%                 | 100%      | n/a            |
| Culture & Values         | 77%                | 75%        | 80%                 | 94%       | n/a            |
| Change Management        | 68%                | 64%        | 73%                 | 98%       | n/a            |
| Health and Wellbeing     | 77%                | 76%        | 80%                 | 83%       | n/a            |
| Belonging                | 80%                | 79%        | 78%                 | 98%       | n/a            |