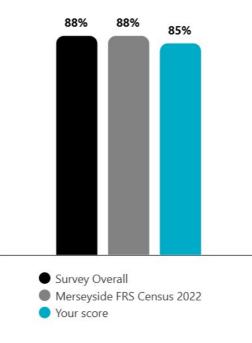

## Homepage report

Function/place: Finance and Procurement

### Engagement

Focal Point



## Key drivers

#### 5 questions most impacting Engagement

| Question                                                                                                           | Response Favourability |        | Survey<br>Overall | Merseyside<br>FRS Census<br>2022 |
|--------------------------------------------------------------------------------------------------------------------|------------------------|--------|-------------------|----------------------------------|
| The Chief Fire Officer and strategic<br>leadership team provide a clear<br>vision of the overall direction of MFRS | 86%                    | 14%    | +4                | +14                              |
| I have confidence in the future of MFRS