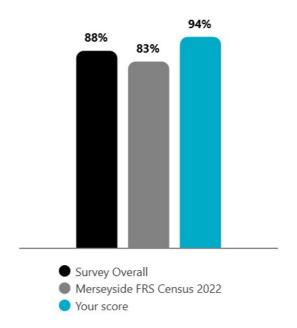

### Theme Headlines

| Themes                   | Response Favourability | Survey<br>Overall | Merseyside<br>FRS Census<br>2022 |
|--------------------------|------------------------|-------------------|----------------------------------|
| Goal Clarity             | 94% 4%1%               | +3                | +5                               |
| Му Јор                   | 87% 8%                 | +5                | +7                               |
| Employee Involvement     | 86% 9% 5%              | +13               | +14                              |
| Teamwork                 | 82% 13% 5%             | +9                | +13                              |
| Learning & Development   | 83% 8% 9%              | +9                | +4                               |
| Recognition & Reward     | 80% 13% 7%             | +10               | -1                               |
| Management Effectiveness | 84% 14% 3%             | +15               | +6                               |
| Culture & Values         | 79% 15% 6%             | +7                | +9                               |
| Change Management        | 74% 23% 4%             | +10               | +7                               |
| Health and Wellbeing     | 81% 8% 11%             | +4                | +4                               |
| Belonging                | 86% 10% 4%             | +10               | n/a                              |
| Engagement               | 94%                    | +5                | +10                              |